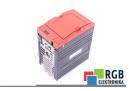

## **SPECIFICATIONS**

MANUFACTURER SEW EURODRIVE MODEL 31C007-503-4-00

CATEGORY Servoamplifiers and inverters

WEIGHT 3.0 kg